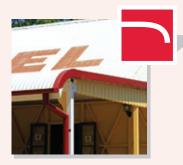

### STRAIGHT ROOF

Straight panels can be manufactured up to 24 metres in length. Longer lengths can be achieved, contact us for details.