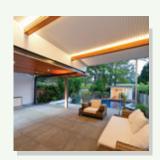

# Benefit from an ARCPANEL Roof System

- Pre-finished high durability & low maintenance.
- Reduction of costly structural items & labour components, saving time & money.
- Superior low pitch 2 degrees capability for ecotek panels & 5 degrees for custom panels.
- Achieve up to 12.5 metres unsupported spans
  reduce expensive support structures e.g. roof trusses & support beams.
- Large cantilevers of up to 50% of the actual back span can be achieved (dependant on the design).
- Pre-finished top and bottom sheet extensive range of Colorbond colours available.
- Compatible with most architectural designs as multiple configurations are available across the range.
- Cyclone tested to C4 in accordance with NCC/BCA.
- ARCPANEL roof panels are available in Colorbond<sup>®</sup>, Ultra, Metallic Steel, Zinc/Galv.
- Rapid installation makes the ARCPANEL roof panel a clear winner over traditional roof construction.
- Fire rated to Group 1 roof and wall lining.
- Superior thermal ratings up to R-value 6.1 are achieved using the ecotek panel & R-value 6.5 for the custom panel.