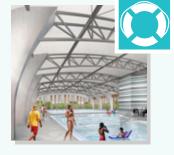

# Aquatek: an insulated solution for extreme corrosive or aquatic environments

The ultimate roofing system for highly corrosive, industrial and aquatic environments. With large spanning capabilities and a range of panel thicknesses to suit your project.

- Suitable for aquatic, marine, industrial or harsh environments.
- Panel thickness range from 75mm to 250mm.
- Superior span & cantilever capabilities.
- High durability & low maintenance.
- Available in a variety of pre-finished modern & appealing colours.
- Warranty period of up to 25 years, for peace of mind.
- High thermal rating up to R6.5 for heating, cooling and internal environment control.
- Superior resistance to UV light, salt water and corrosion caused by condensation.
- Available in straight, curved and multi-curved profiles to suit your project requirements.
- Rapid installation makes the Aquatek panel a winner over traditional construction.

From luxury beach front homes, to remote outback industrial coal washers; the new Aquatek panel is the perfect solution for your project.