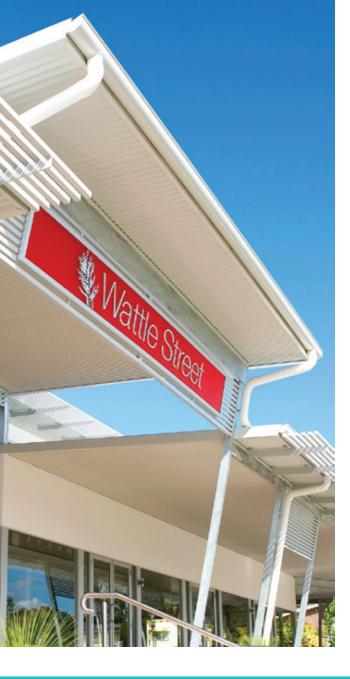

# ARCPANEL Roof Systems

PRE FINISHED FLASHINGS Colorbonö Steel or Aluminium

peace of mind.

**ARC**PANEL roof panels span up to 12.5 metres which can increase outdoor living space.

00

**ARC**PANEL roof systems superior cantilevers provide improved shading reducing energy consumption.

**ARC**PANEL roof panels offer concealment of electrical services for a clean finish.

ARCPANEL Custom Roof Panel Private Residence East Brisbane, QLD

ſ