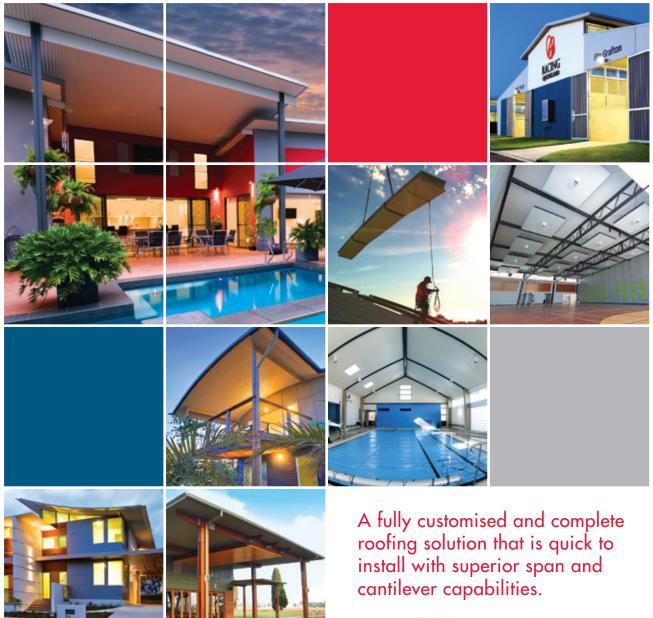

# Fully customised, complete roofing solutions

Custom manufactured to your architectural and design requirements, the innovative **ARC**PANEL roof systems allow you to design without boundaries, whilst significantly reducing structural and labour components.

# FAST TRACK YOUR CONSTRUCTION PROJECT

Fast installation allows the reduction of costly structural items & labour components, saving time and money.

#### SUPERIOR SPAN & CANTILEVERS

**ARC**PANEL can achieve industry leading spans of up to 12.5 metres, cantilevers of up to 4.5 metres and are faster to install than a conventional roof.

# Benefit from an ARCPANEL Roof System

- Pre-finished high durability & low maintenance.
- Reduction of costly structural items & labour components, saving time & money.
- Superior low pitch 2 degrees capability for ecotek panels & 5 degrees for custom panels.
- Achieve up to 12.5 metres unsupported spans
  reduce expensive support structures e.g. roof trusses & support beams.
- Large cantilevers of up to 50% of the actual back span can be achieved (dependant on the design).
- Pre-finished top and bottom sheet extensive range of Colorbond colours available.
- Compatible with most architectural designs as multiple configurations are available across the range.
- Cyclone tested to C4 in accordance with NCC/BCA.
- ARCPANEL roof panels are available in Colorbond<sup>®</sup>, Ultra, Metallic Steel, Zinc/Galv.
- Rapid installation makes the ARCPANEL roof panel a clear winner over traditional roof construction.
- Fire rated to Group 1 roof and wall lining.
- Superior thermal ratings up to R-value 6.1 are achieved using the ecotek panel & R-value 6.5 for the custom panel.