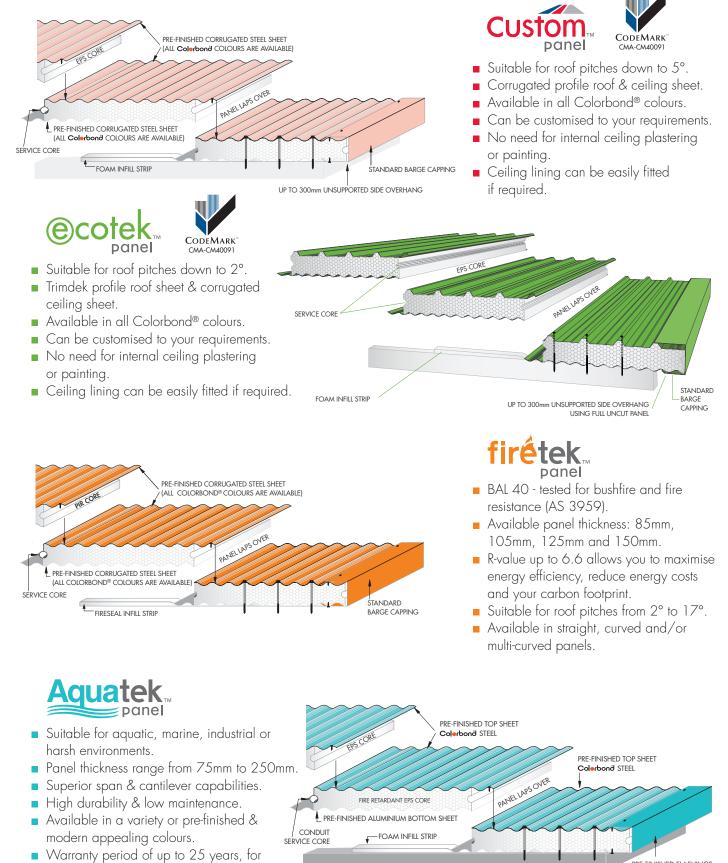

# Fully customised, complete roofing solutions

Custom manufactured to your architectural and design requirements, the innovative **ARC**PANEL roof systems allow you to design without boundaries, whilst significantly reducing structural and labour components.

### CODEMARK CERTIFICATION

Custom Panel and Ecotek Panel are NCA/BCA Building Code Certified.

# Benefit from an ARCPANEL Roof System

- Pre-finished high durability & low maintenance.
- Reduction of costly structural items & labour components, saving time & money.
- Superior low pitch 2 degrees capability for ecotek panels & 5 degrees for custom panels.
- Achieve up to 12.5 metres unsupported spans
  reduce expensive support structures e.g. roof trusses & support beams.
- Large cantilevers of up to 50% of the actual back span can be achieved (dependant on the design).
- Pre-finished top and bottom sheet extensive range of Colorbond colours available.
- Compatible with most architectural designs as multiple configurations are available across the range.
- Cyclone tested to C4 in accordance with NCC/BCA.
- ARCPANEL roof panels are available in Colorbond<sup>®</sup>, Ultra, Metallic Steel, Zinc/Galv.
- Rapid installation makes the ARCPANEL roof panel a clear winner over traditional roof construction.
- Fire rated to Group 1 roof and wall lining.
- Superior thermal ratings up to R-value 6.1 are achieved using the ecotek panel & R-value 6.5 for the custom panel.

# Aquatek: an insulated solution for extreme corrosive or aquatic environments

The ultimate roofing system for highly corrosive, industrial and aquatic environments. With large spanning capabilities and a range of panel thicknesses to suit your project.

- Suitable for aquatic, marine, industrial or harsh environments.
- Panel thickness range from 75mm to 250mm.
- Superior span & cantilever capabilities.
- High durability & low maintenance.
- Available in a variety of pre-finished modern & appealing colours.
- Warranty period of up to 25 years, for peace of mind.
- High thermal rating up to R6.5 for heating, cooling and internal environment control.
- Superior resistance to UV light, salt water and corrosion caused by condensation.
- Available in straight, curved and multi-curved profiles to suit your project requirements.
- Rapid installation makes the Aquatek panel a winner over traditional construction.

#### **BAL 40 COMPLIANT**

Firetek is a BAL 40 compliant roof panel suitable for bushfire prone areas. Please contact us for further information.

Minimum roof pitch 5°.

Minimum roof pitch 2°.