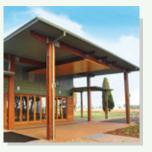

# ARCPANEL Roof Systems

PRE FINISHED FLASHINGS Colorbonö Steel or Aluminium

peace of mind.

**ARC**PANEL roof panels span up to 12.5 metres which can increase outdoor living space.

00

**ARC**PANEL roof systems superior cantilevers provide improved shading reducing energy consumption.

**ARC**PANEL roof panels offer concealment of electrical services for a clean finish.

ARCPANEL Custom Roof Panel Private Residence East Brisbane, QLD

ſ