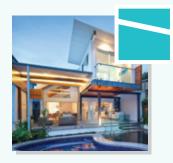

# ARCPANEL Roof Systems

PRE FINISHED FLASHINGS Colorbonö Steel or Aluminium

peace of mind.

**ARC**PANEL roof panels span up to 12.5 metres which can increase outdoor living space.

00

**ARC**PANEL roof systems superior cantilevers provide improved shading reducing energy consumption.