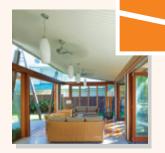

# Benefit from an ARCPANEL Roof System

- Pre-finished high durability & low maintenance.
- Reduction of costly structural items & labour components, saving time & money.
- Superior low pitch 2 degrees capability for ecotek panels & 5 degrees for custom panels.
- Achieve up to 12.5 metres unsupported spans
  reduce expensive support structures e.g. roof trusses & support beams.
- Large cantilevers of up to 50% of the actual back span can be achieved (dependant on the design).
- Pre-finished top and bottom sheet extensive range of Colorbond colours available.
- Compatible with most architectural designs as multiple configurations are available across the range.
- Cyclone tested to C4 in accordance with NCC/BCA.
- ARCPANEL roof panels are available in Colorbond<sup>®</sup>, Ultra, Metallic Steel, Zinc/Galv.
- Rapid installation makes the ARCPANEL roof panel a clear winner over traditional roof construction.
- Fire rated to Group 1 roof and wall lining.
- Superior thermal ratings up to R-value 6.1 are achieved using the ecotek panel & R-value 6.5 for the custom panel.