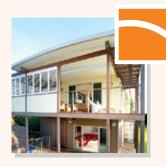

# Benefit from an ARCPANEL Roof System

- Pre-finished high durability & low maintenance.
- Reduction of costly structural items & labour components, saving time & money.
- Superior low pitch 2 degrees capability for ecotek panels & 5 degrees for custom panels.
- Achieve up to 12.5 metres unsupported spans
  reduce expensive support structures e.g. roof trusses & support beams.
- Large cantilevers of up to 50% of the actual back span can be achieved (dependant on the design).
- Pre-finished top and bottom sheet extensive range of Colorbond colours available.
- Compatible with most architectural designs as multiple configurations are available across the range.
- Cyclone tested to C4 in accordance with NCC/BCA.
- ARCPANEL roof panels are available in Colorbond<sup>®</sup>, Ultra, Metallic Steel, Zinc/Galv.
- Rapid installation makes the ARCPANEL roof panel a clear winner over traditional roof construction.
- Fire rated to Group 1 roof and wall lining.
- Superior thermal ratings up to R-value 6.1 are achieved using the ecotek panel & R-value 6.5 for the custom panel.