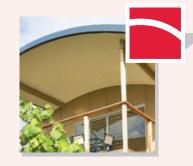

# ARCPANEL Roof Systems

PRE FINISHED FLASHINGS Colorbonö Steel or Aluminium

peace of mind.

**ARC**PANEL roof panels span up to 12.5 metres which can increase outdoor living space.

00

**ARC**PANEL roof systems superior cantilevers provide improved shading reducing energy consumption.

**ARC**PANEL roof panels offer concealment of electrical services for a clean finish.

ARCPANEL Custom Roof Panel Private Residence East Brisbane, QLD

ſ