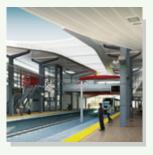

#### SUPERIOR SPAN & CANTILEVERS

**ARC**PANEL can achieve industry leading spans of up to 12.5 metres, cantilevers of up to 4.5 metres and are faster to install than a conventional roof.