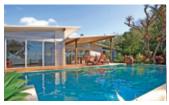

# ARCPANEL Roof Systems

PRE FINISHED FLASHINGS Colorbonö Steel or Aluminium

peace of mind.

**ARC**PANEL roof panels span up to 12.5 metres which can increase outdoor living space.

00

**ARC**PANEL roof systems superior cantilevers provide improved shading reducing energy consumption.

**ARC**PANEL roof panels offer concealment of electrical services for a clean finish.

ARCPANEL Custom Roof Panel Private Residence East Brisbane, QLD

ſ